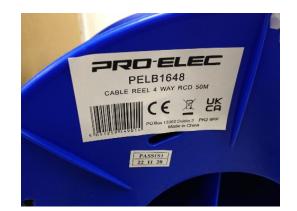

## **IMPORTANT NOTICE**

**Product Name:** 4-Gang Mains Extension Cable with RCD

Brand: PRO-ELEC Model: PELB1648 CPC Code: PL10044

Check the batch label (usually on the reverse):

If the batch number '**22 11 28**' is present, as indicated in the photo above, your product may present a shock hazard and must be recalled

Please contact us urgently by emailing **customersupport@cpc.co.uk**, or calling **03447 880088** to arrange a collection, replacement (or refund).