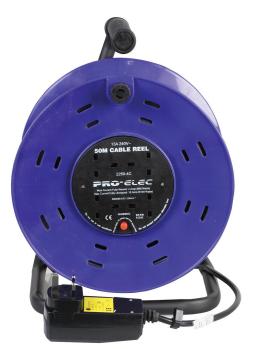

## **IMPORTANT NOTICE**

**Product Name:** 4-Gang Mains Extension Cable with RCD

Brand: PRO-ELEC Model: PELB1648 CPC Code: PL10044

## The reported issue:

We have identified a serious defect affecting a small number of units in this batch. Due to the wiring in the 13A plug/RCD assembly being incorrectly connected, any exposed **metal parts** of connected equipment can become 'live'. This presents an electric shock hazard, which could lead to electrocution.